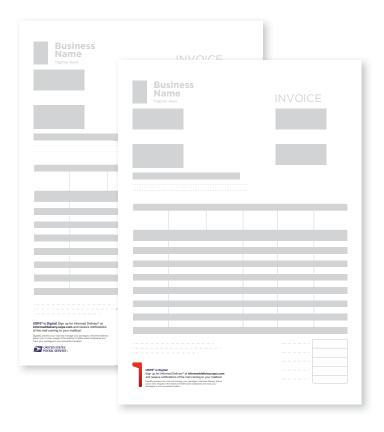

#### USPSID\_PRNTOPT2

Finished Printed Size: 8.5" x 3.5"

### **FRONT**

### **BACK (OPTIONAL)**